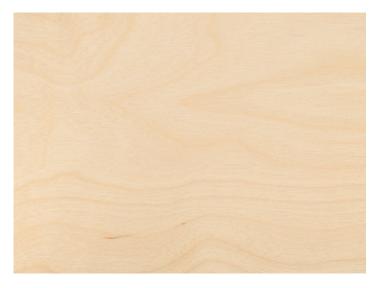

# Element PerformPly™ Gold

The Multi-Use Sustainable Plywood Panel

Element PerformPly™ Gold, European White Birch veneer with dense hardwood core, conflict-free and environmentally sustainable.

A versatile panel that can be used in applications from residential cabinets and commercial furniture to architectural interiors.

#### **Features**

- · Dense hardwood core
- · Smooth durable surface
- Superior strength and stability
- Uniform color
- Upgraded core for improved edge appearance