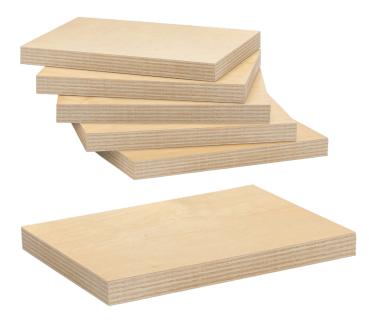

#### **Thicknesses**

| 9mm                                                             | 12mm  | 15mm   | 18mm   | 21mm   | 24mm   |
|-----------------------------------------------------------------|-------|--------|--------|--------|--------|
| 7 ply                                                           | 9 ply | 11 ply | 13 ply | 15 ply | 17 ply |
| Tolerance +3mm Moisture content: 6-8% Panel Size: 48.5" x 96.5" |       |        |        |        |        |