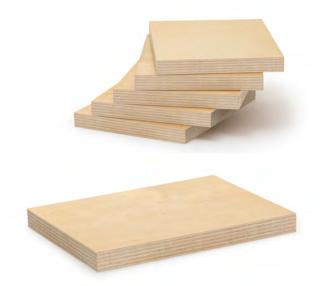

#### **Element PerformPly™ Platinum,** European White Birch Veneer with dense hardwood core, **conflictfree and environmentally sustainable.**

A versatile panel that can be used in applications from residential cabinets and commercial furniture to architectural interiors. A perfect choice for high end and demanding projects, ideal for applications showcasing an exposed edge.

### Features

- Dense hardwood core
- Smooth durable surface
- Superior strength and stability
- Uniform color
- Upgraded core using long grain whole piece components. Resulting in a premium edge appearance.

## Thicknesses

| 9mm                                                             | 12mm  | 15mm   | 18mm   | 21mm   | 24mm   |
|-----------------------------------------------------------------|-------|--------|--------|--------|--------|
| 7 ply                                                           | 9 ply | 11 ply | 13 ply | 15 ply | 17 ply |
| Tolerance +3mm Moisture content: 6-8% Panel Size: 48.5" x 96.5" |       |        |        |        |        |