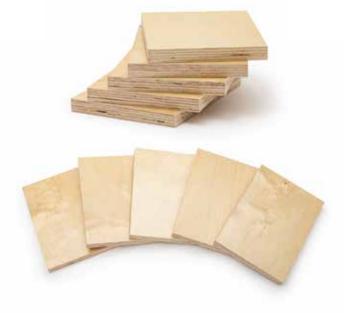

# **Thicknesses**

| 9mm                                                             | 12mm  | 15mm   | 18mm   | 21mm   | 24mm   |
|-----------------------------------------------------------------|-------|--------|--------|--------|--------|
| 7 ply                                                           | 9 ply | 11 ply | 13 ply | 15 ply | 17 ply |
| Tolerance +3mm Moisture content: 6-8% Panel Size: 48.5" x 96.5" |       |        |        |        |        |